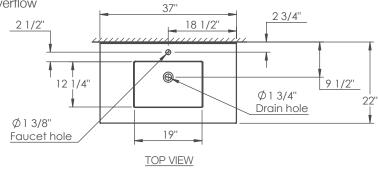

### Model No: TOP-UND-QST-37

- Quartz stone counter top for undermount basin available in White or Beige
- To be used with basin BAS-UND-SQR available in White or Bone with overflow
- Nominal Dimensions: 37"W x 21.75"D x 0.75"thickness