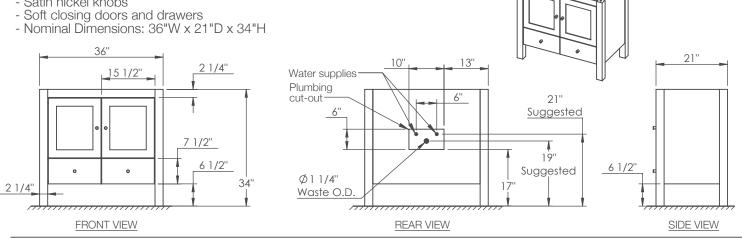

#### Model No: MONACO-37

- Solid oak wood cabinet available in Espresso or Mahogany stain
- Glass inserts in frosted finish
- Satin nickel knobs