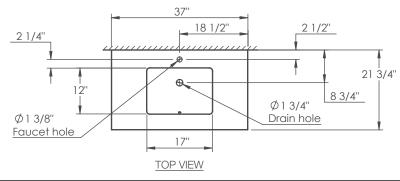

### Model No: TOP-UND-QST-37

- Quartz stone counter top for undermount basin available in White or Beige
- To be used with basin BAS-UND-SQR available in White or Bone with overflow
- Nominal Dimensions: 37"W x 21.75"D x 0.75"thickness

## Model No: TOP-UND-PWT-37

- One piece porceain top with integrated lavatory in White with overflow Nominal Dimensions: 37"W x 22"D x 0.75"thickness

#### Model No: TOP-UND-GSB-37

- One piece glass top with integrated lavatory in Sand Blasted without overflow
- Nominal Dimensions: 37"W x 21.75"D x 0.5"thickness