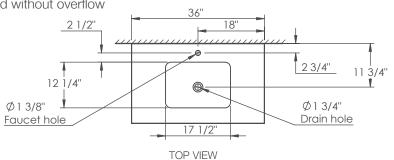

#### Model No: TOP-UND-GSB-37

- One piece glass top with integrated lavatory in Sand Blasted without overflow
- Nominal Dimensions: 37"W x 21.75"D x 0.5"thickness